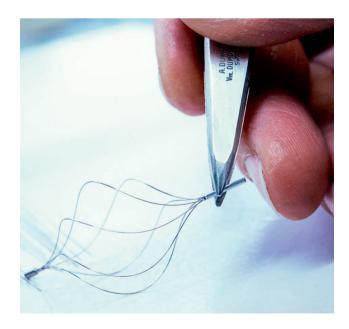

Our extensive experience in the development

and manufacture of guidewires allows us to

reliably offer you high-quality products - from

prototypes to high-volume production.

**GUIDEWIRES** 

STONE EXTRACTOR BASKETS The innovative product range of stone extractor baskets from CARL HAAS is the ideal surgical option to remove kidney and bladder stones. CARL HAAS has developed a series of products with different numbers of wires and in various shapes.